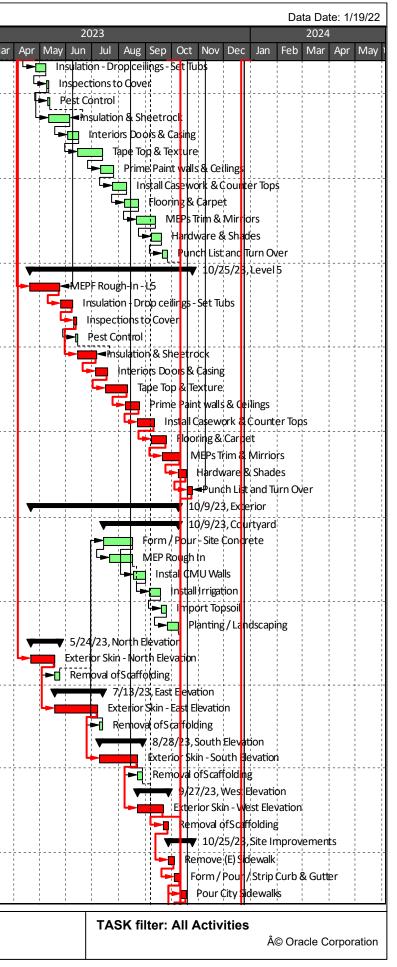

| :y ID                       | k Community, 2001 Ashby Ave - Construction Schedule Activity Name |            | Start                  | Finish                 | Total Float    | <u>2022</u> 2023 2024                                                                                                          |
|-----------------------------|-------------------------------------------------------------------|------------|------------------------|------------------------|----------------|--------------------------------------------------------------------------------------------------------------------------------|
|                             |                                                                   | Duration   |                        |                        |                | Jan Feb Mar Apr May Jun Jul Aug Sep Oct Nov Dec Jan Feb Mar Apr May Jun Jul Aug Sep Oct Nov Dec Jan Feb Mar Apr<br>2/5/24 Maud |
|                             | er Shirek Community, 2001 Ashby Ave - Construction Sc             | 898d       | 11/2/20 A              | 2/5/24                 | Od             |                                                                                                                                |
| Project Admi                | nistration                                                        | 898d       | 11/2/20 A              | 2/5/24                 | Od             | ▼ 2/5/24, Proje                                                                                                                |
| Milestones                  |                                                                   | 504d       | 2/7/22                 | 2/5/24                 | Od             | ▼ 2/5/24, Milest                                                                                                               |
| MI-1010                     | NTP                                                               | 0d         | 2/7/22*                |                        | 0d             |                                                                                                                                |
| MI-1040                     | Owner to Provide Permanent Power                                  | Od         |                        | 8/10/23                | 0d             | ← Owner to Provide Permanent Power                                                                                             |
| MI-1020                     | Substantial Completion / TCO                                      | 0d         |                        | 1/5/24                 | 0d             | stantial Compet                                                                                                                |
| MI-1030                     | Final Completion                                                  | 0d         |                        | 2/5/24                 | 0d             | Final complet                                                                                                                  |
| Project Summa               |                                                                   |            | 2/7/22                 | 1/5/24                 | 20d            | Construction Durat                                                                                                             |
| PS-1000                     | Construction Duration                                             | 484d       | 2/7/22                 | 1/5/24                 | 0d             | Substructure to Ground Level                                                                                                   |
| PS-1010                     | Substructure to Ground Level                                      | 73d        | 5/18/22                | 8/30/22                | 0d             |                                                                                                                                |
| PS-1020                     | Structural Concrete Phase                                         | 95d        | 7/6/22                 | 11/16/22               | 305d           | Structural concrete Phase                                                                                                      |
| PS-1070                     | Framing Duration                                                  |            | 11/10/22               | 4/6/23                 | 0d             | ▶ <mark> </mark> 1 · · · · · · · · · · · · · · · · · ·                                                                         |
| PS-1030                     | Rough In Phase                                                    | 111d       | 12/16/22               | 5/24/23                | 0d             | Rough In Phase Interior Arises Interior Arises Interior Arises                                                                 |
| PS-1050                     | Interior Finishes                                                 |            | 4/7/23                 | 10/25/23               | 0d             | return interior missies                                                                                                        |
| PS-1040                     | Elevator Installation                                             | 62d        | 6/6/23                 | 8/31/23                | b0             | Clóse Out Phase                                                                                                                |
| PS-1060<br>Pre-Construction | Close Out Phase                                                   |            | 11/3/23                | 1/5/24<br>3/14/22      | 20d            | 3/14/22, Pre-Construction                                                                                                      |
|                             | n                                                                 |            | 11/2/20 A              |                        | 470d           |                                                                                                                                |
| Design<br>DD-1010           | 50% DD Documents                                                  |            | 11/2/20 A              | 9/17/21 A              |                |                                                                                                                                |
| DD-1010<br>DD-1000          |                                                                   | 60d<br>80d | 11/2/20 A              | 12/1/20 A              |                |                                                                                                                                |
|                             | 100% Design Development Phase                                     |            | 12/2/20 A              | 1/25/21 A              |                | ┋╌╢┊╌╌┊╌╌┊╌╴┊╌╴┊╌╴┊╌╴┊╌╴┊╌╴┊╌╴╞╌╴┊╌╴╞╌╴┊╴╴┊╴╴┊╴╴╞╌╴╞╌╴╞╌╴╴╞╴╴╴                                                                 |
| CD-1020<br>CD-1000          | 25% Construction Documents                                        | 65d<br>15d | 1/26/21 A              | 3/22/21 A<br>7/14/21 A |                |                                                                                                                                |
| CD-1000<br>CD-1030          | 75% Construction Documents<br>95% Cnstruction Documents - Bid Set |            | 3/23/21 A<br>7/15/21 A | 9/17/21 A              |                | Pocuments + Bid Set                                                                                                            |
| Permitting                  | 95% Child action Documents - Bid Set                              |            | 12/1/21 A              | 3/3/22                 | 13d            | 2/2/22 Parmitting                                                                                                              |
| PER-1000                    | SWPPP Permit                                                      | 30d        | 12/1/21 A              | 1/28/22                | 5d             | T SUPP Permit                                                                                                                  |
| PER-1000                    | Civil Permit                                                      | 30d        | 12/1/21 A              | 1/28/22                | 5d             | Civil Permit                                                                                                                   |
| PER-1010                    | Structural Permit                                                 | 30d        | 12/1/21 A              | 1/28/22                | 5d             | Structural Permit                                                                                                              |
| PER-1030                    | Encroachment Permit                                               | 30d        | 12/1/21 A              | 1/28/22                | 5d             |                                                                                                                                |
| PER-1040                    | Building Permit                                                   | 30d        | 12/1/21 A              | 1/28/22                | 5d             |                                                                                                                                |
| PER-1050                    | Release Shoring Design & Per mit                                  | 30d        | 1/19/22                | 3/3/22                 | 13d            | Release Shoring Design & Permit                                                                                                |
| Estimating                  | herease shoring beagned to the                                    |            | 9/17/21 A              | 3/2/22                 | 478d           | 3/2/22, Estimating                                                                                                             |
| Bid & Award                 |                                                                   | 119d       | 9/17/21 A              | 3/2/22                 | 478d           |                                                                                                                                |
| BID-1000                    | Issue Bid Set                                                     | 0d         |                        | 9/17/21 A              |                |                                                                                                                                |
| BID-1010                    | GMP Bid Period                                                    | 25d        | 9/20/21 A              | 10/25/21 A             |                |                                                                                                                                |
| BID-1020                    | Subcontractor Vetting                                             | 25d        | 10/26/21 A             | 12/3/21 A              |                | icontractor/Vetting                                                                                                            |
| BID-1035                    | VE / Negtiate Contract                                            | 27d        | 12/1/21 A              | 1/19/22                | 7d             | VE/Negtiate Confract                                                                                                           |
| BID-1030                    | Present GMP                                                       | 1d         | 12/6/21 A              | 12/6/21 A              |                | see tGMP                                                                                                                       |
| BID-1060                    | GMP Due                                                           | 0d         |                        | 12/6/21 A              |                |                                                                                                                                |
| BID-1080                    | Alameda County - Environmental Mitigaton Requirement              | 0d         |                        | 12/9/21 A              |                | ane ba County - Environmental Mittgaton;Requirement                                                                            |
| BID-1090                    | Nibbi to Price Environmental Mitigation Requirement               | 10d        | 12/14/21 A             | 1/14/22 A              |                | Nibbi töjPrice Envirjonmental Mittigation Requirement                                                                          |
| BID-1040                    | GMP Approval                                                      | 0d         |                        | 1/19/22                | 13d            | Bivit Approval                                                                                                                 |
| BID-1050                    | Award Subcontracts                                                | 20d        | 1/19/22                | 2/15/22                | 479d           | Ajvard Subcipintracits                                                                                                         |
| BID-1055                    | Draft / Execute Subcontracts                                      | 30d        | 1/19/22                | 3/2/22                 | 487d           | Draft / Execute/Subcontracts                                                                                                   |
| BID-1065                    | Sign Owner Contract                                               | 1d         | 1/20/22                | 1/20/22                | 7d             | Sign Owner Contract                                                                                                            |
| BID-1075                    | Conform Set                                                       | 20d        | 1/28/22                | 2/25/22                | 490d           | Gonform Set                                                                                                                    |
| BID-1070                    | Construction Start                                                | 0d         | 2/1/22*                |                        | 0d             | Construction Start                                                                                                             |
| Submittals and              | Procurement                                                       | 37d        | 1/20/22                | 3/14/22                | 479d           | y                                                                                                                              |
| Submittals                  |                                                                   |            | 1/20/22                | 2/11/22                | 479d           |                                                                                                                                |
| SP-1000                     | Generate Submittal - #####                                        | 5d         | 1/20/22                | 1/26/22                | 479d           | GenerateSubmittal-#####                                                                                                        |
|                             |                                                                   |            |                        |                        |                |                                                                                                                                |
|                             | Remaining Level of Effort                                         | Actu       | ual Work               | Cr                     | rıtıcal Remaiı | ing Work Summary Page 1 of 6 TASK filter: All Activities                                                                       |

| ID              | k Community, 2001 Ashby Ave - Construction Schedule Activity Name | Original   | Stort    | Finish   | Total Float            | 2022                               |                                                 | 2023                        | Data Date: 1<br>2024 |
|-----------------|-------------------------------------------------------------------|------------|----------|----------|------------------------|------------------------------------|-------------------------------------------------|-----------------------------|----------------------|
| ID.             | Activity Name                                                     | Duration   | Start    | FILIST   | IULAI FIUAL            |                                    | ıl Aug Sep Oct Nov Dec Jan Feb Mar Apr May J    |                             |                      |
| SP-1010         | Nibbi Review                                                      | 2d         | 1/27/22  | 1/28/22  | 479d                   | 🖣 Nibbi Review                     |                                                 |                             |                      |
| SP-1020         | A&E Review and Approve                                            | 10d        | 1/31/22  | 2/11/22  | 479d                   | A&E Review and Approve             |                                                 |                             |                      |
| SP-1030         | Submittal Approved                                                | Od         |          | 2/11/22  | 479d                   | Submittal Approved                 |                                                 |                             |                      |
| Procurement     |                                                                   | 20d        | 2/14/22  | 3/14/22  | 479d                   | 3/14/22, Procuremen                | t i i i i i i i i i i i i i i i i i i i         |                             |                      |
| SP-1040         | Fab and Deliver - #####                                           | 20d        | 2/14/22  | 3/14/22  | 479d                   | Pab and Deliver - #####            | #                                               |                             |                      |
| nstruction      |                                                                   | 428d       | 2/7/22   | 10/25/23 | 66d                    |                                    |                                                 |                             | Construction         |
| molition & Si   | te Prep                                                           | 4d         | 2/7/22   | 2/10/22  | 13d                    | 🖤 2/10/22, Demolition & Site P     | Prep                                            |                             |                      |
| N-1000          | Mobilization                                                      | 4d         | 2/7/22   | 2/10/22  | Od                     | Mobilization                       |                                                 |                             |                      |
| N-1010          | Install SWPPP                                                     | 3d         | 2/8/22   | 2/10/22  | 13d                    | Mobilization                       |                                                 |                             |                      |
| N-1020          | Install Jobsite Trailer                                           | 3d         | 2/8/22   | 2/10/22  | 13d                    | + Install Jobsite Trailer          |                                                 |                             |                      |
| N-1030          | Install Site Fencing / Barricades                                 | 3d         | 2/8/22   | 2/10/22  | Od                     | 📕 Install Site Fencing / Barricade | es                                              |                             |                      |
| N-1050          | Utility Location / Subtronic                                      | 3d         | 2/8/22   | 2/10/22  | Od                     | Utility Location / Subtronic       |                                                 |                             |                      |
| bstructure      |                                                                   | 98d        | 2/11/22  | 7/5/22   | Od                     | <b>V</b>                           | 7/5/22, Substructure                            |                             |                      |
| N-1380          | Abatement                                                         | 3d         | 2/11/22  | 2/15/22  | Od                     | Abatement                          |                                                 |                             |                      |
| N-1060          | Demo (E) Site                                                     | 10d        | 2/16/22  | 3/3/22   | Od                     | Demo (E) Site                      |                                                 |                             |                      |
| N-1620          | Backfill (E) Basement                                             | 5d         | 2/16/22  | 2/24/22  | Od                     | Backfill (E) Basement              |                                                 |                             |                      |
| N-1630          | Install Pad for Dewatering Equipment                              | 3d         | 3/4/22   | 3/8/22   | Od                     | Install Pad for Dewaterir          | ngEquipment                                     |                             |                      |
| N-1600          | Setup Dewatering after Excavation                                 | 4d         | 3/9/22   | 3/14/22  | Od                     | 🗳 Setup Dewatering afte            | er Excavațion                                   |                             |                      |
| N-1610          | Dewatering (Pending Design)                                       | 57d        | 3/15/22  | 6/3/22   | Od                     | 🔸 🔜 🔤 🔤 🔤 🔤 🔤                      | ering (Pending Design)                          |                             |                      |
| N-1640          | Setup Wet Soil Processing Area                                    | 3d         | 3/15/22  | 3/17/22  | 0d                     | Setup Wet Soil Proces              | ssing Area                                      |                             |                      |
| N-1660          | Destroy (E) Monitoring Wells                                      | 3d         | 3/18/22  | 3/22/22  | 0d                     | 🖵 Destroy (E) Monitorir            | ng Wells                                        |                             |                      |
| N-1090          | Shore / Excavate Soil Contamination Pit #1 (Pending Design)       | 15d        | 3/23/22  | 4/12/22  | 0d                     | Shore / Excavate                   | Sdil Contamination Pit #1 Pending Design)       |                             |                      |
| N-1240          | Shore / Excavate Soil Contamination Pit #2 (Pending Design)       | 15d        | 4/13/22  | 5/3/22   | Od                     | 두 🔜 🚽 høre 🖌 Excav                 | vate Soil Contamination Pit #2 (Pending Design) |                             |                      |
| N-1070          | Rough Grade Site / Off Haul Contaminated Soil                     | 10d        | 5/4/22   | 5/17/22  | 0d                     | Rough Gra                          | ade Site / Off Haul Contamnated Soil            |                             |                      |
| N-1080          | Underground Utilities                                             | 20d        | 5/18/22  | 6/16/22  | 10d                    | - Und                              | lerground Utilities                             |                             |                      |
| N-1650          | Install Ninyo & Moore Wells                                       | 4d         | 5/18/22  | 5/23/22  | 0d                     | Instal Nr                          | nyo & Moore Wells                               |                             |                      |
| N-1590          | Structural Excavation                                             | 7d         | 5/24/22  | 6/3/22   | 0d                     |                                    | ural Excavation                                 |                             |                      |
| N-1150          | Install VIMS                                                      | 19d        | 6/6/22   | 6/30/22  | 0d                     | <b>Ģ</b>                           | nstall VIMS                                     |                             |                      |
| N-1170          | Smoke Test VIMS                                                   | 3d         | 6/30/22  | 7/5/22   | 0d                     |                                    | Smoke Test VII/IS                               |                             |                      |
| tilities        |                                                                   | 40d        | 4/17/23  | 6/13/23  | Od                     |                                    |                                                 | 6/13/23, Utilities          |                      |
| N-1310          | Additional Trenching for PG&E                                     | 10d        | 4/17/23  | 4/28/23  | 0d                     |                                    | Addát                                           | onal Trenching for PG&E     |                      |
| N-1270          | Joint Trench                                                      | 30d        | 5/1/23   | 6/13/23  | Od                     |                                    |                                                 | Joint Trench                |                      |
| ructural Conc   | rete                                                              | 94d        | 7/6/22   | 11/16/22 | 298d                   | -                                  | ■ 1/16/22, Structural Concrete                  |                             |                      |
| levator & Stack | ker Pits                                                          | 15d        | 7/6/22   | 7/26/22  | 0d                     |                                    | ▼ 7/26/22, Elevator & Stacker Pits              |                             |                      |
| SC-1000         | Shoring, Structural Excavation, & VIMS Complete                   | Od         | 7/6/22   |          | 0d                     |                                    | Shoring, Structural Excavation, & VIMS Complete |                             |                      |
| SC-1010         | Pour Rat Slabs                                                    | 1d         | 7/6/22   | 7/6/22   | 4d                     |                                    | Pojur Rat; Slabs;                               |                             |                      |
| SC-1020         | Waterproof Pits                                                   | 5d         | 7/6/22   | 7/12/22  | 0d                     |                                    | •Waterpropf Pits                                |                             |                      |
| 5C-1030         | Slab & Wall Reinforcing                                           | 5d         | 7/13/22  | 7/19/22  | 0d                     |                                    | Slab & Wall Reinforcing                         |                             |                      |
| 5C-1040         | Pour Slab                                                         | 1d         | 7/20/22  | 7/20/22  | 0d                     |                                    |                                                 |                             |                      |
| SC-1050         | Complete Wall Reinforcing                                         | 2d         | 7/21/22  | 7/22/22  | Od                     |                                    | Complete Wall Reinfording                       |                             |                      |
| SC-1060         | Set Shotcrete Wires                                               | 1d         | 7/25/22  | 7/25/22  | 0d                     |                                    | J Set Shotcrete Wires                           |                             |                      |
| SC-1070         | Shoot Walls                                                       | 1d         | 7/26/22  | 7/26/22  | 0d                     |                                    | Shoot Walls                                     |                             |                      |
| at Foundation   |                                                                   | 25d        | 7/27/22  | 8/30/22  | 0d                     |                                    | * \$/30/22 Mat Foundation                       |                             |                      |
| SC-1080         | Layout                                                            | 1d         | 7/27/22  | 7/27/22  | Od                     |                                    | Layout                                          |                             |                      |
| SC-1090         | Edge Form                                                         | 5d         | 7/28/22  | 8/3/22   | Od                     |                                    | Edge Form                                       |                             |                      |
| SC-1100         | Bottom Mat Reinforcing                                            | 6d         | 8/4/22   | 8/11/22  | Od                     |                                    | Bottom Mat Reinforcing                          |                             |                      |
| SC-1110         | In-Slab MEPS                                                      | 5d         | 8/12/22  | 8/18/22  | 0d                     |                                    | In-Slab MEPS                                    |                             |                      |
| SC-1120         | Top Mat Reinforcing & Dowels                                      | 7d         | 8/19/22  | 8/29/22  | Od                     |                                    | top Mat Reinforcing & Dowels                    |                             |                      |
| SC-1130         | Inspections                                                       | 1d         | 8/29/22  | 8/29/22  | Od                     |                                    | - hspections                                    |                             |                      |
|                 |                                                                   |            |          |          |                        |                                    |                                                 |                             |                      |
|                 | Remaining Level of Actual Level of Effor                          | Effort Act | ual Work |          | <b>Dritical Remain</b> | ng Work Summary                    | Page 2 of 6                                     | TASK filter: All Activities |                      |