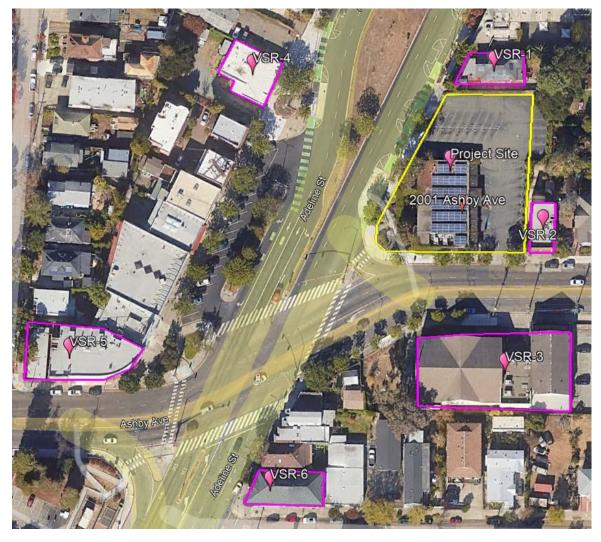

orical landmarks and below 0.2 PPV (in/sec) at all other adjacent properties.

2 Table 12 of the Caltrans document



<sup>1</sup> Transportation and Construction Vibration Guidance Manual September 2013 (Caltrans Document)

# **PROJECT CONDITIONS**

The project is at the northeast corner of Adeline Street and Ashby Avenue in Berkeley, within a commercial zone. The adjacent buildings to the north, south, west, and southeast are also in a commercial zone. A residential zone is to the northeast. Further to the south (3027 Adeline Street) and southwest (2988 Adeline Street) are City of Berkeley Historical Landmarks.

# **Vibration-Sensitive Receptors**

The project site and nearest vibration-sensitive receptors (VSR) in each direction are shown in **Figure 1** and summarized in **Table 1**.



#### Figure 1: Vibration-Sensitive Receptors



| Receptor | Address             | Direction<br>from Site | Use Type                   | Approximate Distance<br>from Project Site |
|----------|---------------------|------------------------|----------------------------|-------------------------------------------|
| VSR-1    | 2923 Adeline Street | North                  | Commercial                 | 12 feet                                   |
| VSR-2    | 2037 Ashby Avenue   | East                   | Commercial/<br>Residential | 10 feet                                   |
| VSR-3    | 2024 Ashby Avenue   | South                  | Commercial                 | 100 feet                                  |
| VSR-4    | 2918 Adeline Street | West                   | Commercial