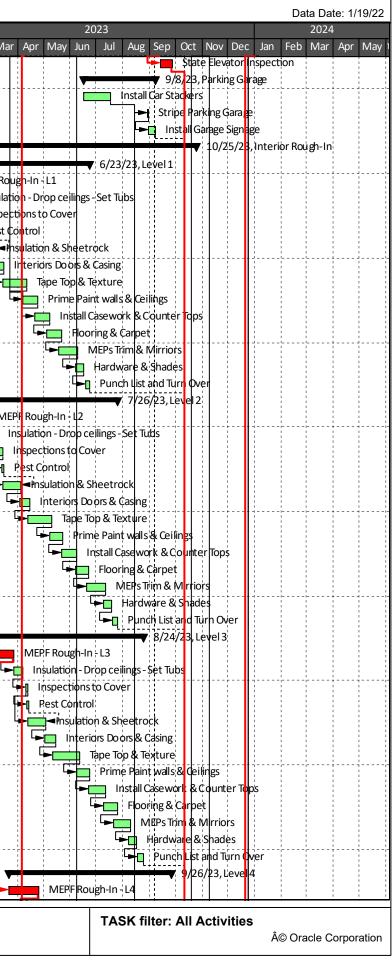

| :y ID                       | k Community, 2001 Ashby Ave - Construction Schedule Activity Name |            | Start                  | Finish                 | Total Float    | <u>2022</u> 2023 2024                                                                                                          |
|-----------------------------|-------------------------------------------------------------------|------------|------------------------|------------------------|----------------|--------------------------------------------------------------------------------------------------------------------------------|
|                             |                                                                   | Duration   |                        |                        |                | Jan Feb Mar Apr May Jun Jul Aug Sep Oct Nov Dec Jan Feb Mar Apr May Jun Jul Aug Sep Oct Nov Dec Jan Feb Mar Apr<br>2/5/24 Maud |
|                             | er Shirek Community, 2001 Ashby Ave - Construction Sc             | 898d       | 11/2/20 A              | 2/5/24                 | Od             |                                                                                                                                |
| Project Admi                | nistration                                                        | 898d       | 11/2/20 A              | 2/5/24                 | Od             | ▼ 2/5/24, Proje                                                                                                                |
| Milestones                  |                                                                   | 504d       | 2/7/22                 | 2/5/24                 | Od             | ▼ 2/5/24, Milest                                                                                                               |
| MI-1010                     | NTP                                                               | 0d         | 2/7/22*                |                        | 0d             |                                                                                                                                |
| MI-1040                     | Owner to Provide Permanent Power                                  | Od         |                        | 8/10/23                | 0d             | ← Owner to Provide Permanent Power                                                                                             |
| MI-1020                     | Substantial Completion / TCO                                      | 0d         |                        | 1/5/24                 | 0d             | stantial Compet                                                                                                                |
| MI-1030                     | Final Completion                                                  | 0d         |                        | 2/5/24                 | 0d             | Final complet                                                                                                                  |
| Project Summa               |                                                                   |            | 2/7/22                 | 1/5/24                 | 20d            | Construction Durat                                                                                                             |
| PS-1000                     | Construction Duration                                             | 484d       | 2/7/22                 | 1/5/24                 | 0d             | Substructure to Ground Level                                                                                                   |
| PS-1010                     | Substructure to Ground Level                                      | 73d        | 5/18/22                | 8/30/22                | 0d             |                                                                                                                                |
| PS-1020                     | Structural Concrete Phase                                         | 95d        | 7/6/22                 | 11/16/22               | 305d           | Structural concrete Phase                                                                                                      |
| PS-1070                     | Framing Duration                                                  |            | 11/10/22               | 4/6/23                 | 0d             | ▶ <mark> </mark> 1 · · · · · · · · · · · · · · · · · ·                                                                         |
| PS-1030                     | Rough In Phase                                                    | 111d       | 12/16/22               | 5/24/23                | 0d             | Rough In Phase Interior Arises Interior Arises Interior Arises                                                                 |
| PS-1050                     | Interior Finishes                                                 |            | 4/7/23                 | 10/25/23               | 0d             | return interior missies                                                                                                        |
| PS-1040                     | Elevator Installation                                             | 62d        | 6/6/23                 | 8/31/23                | b0             | Clóse Out Phase                                                                                                                |
| PS-1060<br>Pre-Construction | Close Out Phase                                                   |            | 11/3/23                | 1/5/24<br>3/14/22      | 20d            | 3/14/22, Pre-Construction                                                                                                      |
|                             | n                                                                 |            | 11/2/20 A              |                        | 470d           |                                                                                                                                |
| Design<br>DD-1010           | 50% DD Documents                                                  |            | 11/2/20 A              | 9/17/21 A              |                |                                                                                                                                |
| DD-1010<br>DD-1000          |                                                                   | 60d<br>80d | 11/2/20 A              | 12/1/20 A              |                |                                                                                                                                |
|                             | 100% Design Development Phase                                     |            | 12/2/20 A              | 1/25/21 A              |                | ┋╌╢┊╌╌┊╌╌┊╌╴┊╌╴┊╌╴┊╌╴┊╌╴┊╌╴┊╌╴╞╌╴┊╌╴╞╌╴┊╴╴┊╴╴┊╴╴╞╌╴╞╌╴╞╌╴╴╞╴╴╴                                                                 |
| CD-1020<br>CD-1000          | 25% Construction Documents                                        | 65d<br>15d | 1/26/21 A              | 3/22/21 A<br>7/14/21 A |                |                                                                                                                                |
| CD-1000<br>CD-1030          | 75% Construction Documents<br>95% Cnstruction Documents - Bid Set |            | 3/23/21 A<br>7/15/21 A | 9/17/21 A              |                | Pocuments + Bid Set                                                                                                            |
| Permitting                  | 95% Child action Documents - Bid Set                              |            | 12/1/21 A              | 3/3/22                 | 13d            | 2/2/22 Parmitting                                                                                                              |
| PER-1000                    | SWPPP Permit                                                      | 30d        | 12/1/21 A              | 1/28/22                | 5d             | T SUPP Permit                                                                                                                  |
| PER-1000                    | Civil Permit                                                      | 30d        | 12/1/21 A              | 1/28/22                | 5d             | Civil Permit                                                                                                                   |
| PER-1010                    | Structural Permit                                                 | 30d        | 12/1/21 A              | 1/28/22                | 5d             | Structural Permit                                                                                                              |
| PER-1030                    | Encroachment Permit                                               | 30d        | 12/1/21 A              | 1/28/22                | 5d             |                                                                                                                                |
| PER-1040                    | Building Permit                                                   | 30d        | 12/1/21 A              | 1/28/22                | 5d             |                                                                                                                                |
| PER-1050                    | Release Shoring Design & Per mit                                  | 30d        | 1/19/22                | 3/3/22                 | 13d            | Release Shoring Design & Permit                                                                                                |
| Estimating                  | herease shoring beagned to the                                    |            | 9/17/21 A              | 3/2/22                 | 478d           | 3/2/22, Estimating                                                                                                             |
| Bid & Award                 |                                                                   | 119d       | 9/17/21 A              | 3/2/22                 | 478d           |                                                                                                                                |
| BID-1000                    | Issue Bid Set                                                     | 0d         |                        | 9/17/21 A              |                |                                                                                                                                |
| BID-1010                    | GMP Bid Period                                                    | 25d        | 9/20/21 A              | 10/25/21 A             |                |                                                                                                                                |
| BID-1020                    | Subcontractor Vetting                                             | 25d        | 10/26/21 A             | 12/3/21 A              |                | icontractor/Vetting                                                                                                            |
| BID-1035                    | VE / Negtiate Contract                                            | 27d        | 12/1/21 A              | 1/19/22                | 7d             | VE/Negtiate Confract                                                                                                           |
| BID-1030                    | Present GMP                                                       | 1d         | 12/6/21 A              | 12/6/21 A              |                | see tGMP                                                                                                                       |
| BID-1060                    | GMP Due                                                           | 0d         |                        | 12/6/21 A              |                |                                                                                                                                |
| BID-1080                    | Alameda County - Environmental Mitigaton Requirement              | 0d         |                        | 12/9/21 A              |                | ane ba County - Environmental Mittgaton;Requirement                                                                            |
| BID-1090                    | Nibbi to Price Environmental Mitigation Requirement               | 10d        | 12/14/21 A             | 1/14/22 A              |                | Nibbi töjPrice Envirjonmental Mittigation Requirement                                                                          |
| BID-1040                    | GMP Approval                                                      | 0d         |                        | 1/19/22                | 13d            | Bivit Approval                                                                                                                 |
| BID-1050                    | Award Subcontracts                                                | 20d        | 1/19/22                | 2/15/22                | 479d           | Ajvard Subcipintracits                                                                                                         |
| BID-1055                    | Draft / Execute Subcontracts                                      | 30d        | 1/19/22                | 3/2/22                 | 487d           | Draft / Execute/Subcontracts                                                                                                   |
| BID-1065                    | Sign Owner Contract                                               | 1d         | 1/20/22                | 1/20/22                | 7d             | Sign Owner Contract                                                                                                            |
| BID-1075                    | Conform Set                                                       | 20d        | 1/28/22                | 2/25/22                | 490d           | Gonform Set                                                                                                                    |
| BID-1070                    | Construction Start                                                | 0d         | 2/1/22*                |                        | 0d             | Construction Start                                                                                                             |
| Submittals and              | Procurement                                                       | 37d        | 1/20/22                | 3/14/22                | 479d           | y                                                                                                                              |
| Submittals                  |                                                                   |            | 1/20/22                | 2/11/22                | 479d           |                                                                                                                                |
| SP-1000                     | Generate Submittal - #####                                        | 5d         | 1/20/22                | 1/26/22                | 479d           | GenerateSubmittal-#####                                                                                                        |
|                             |                                                                   |            |                        |                        |                |                                                                                                                                |
|                             | Remaining Level of Effort                                         | Actu       | ual Work               | Cr                     | rıtıcal Remaiı | ing Work Summary Page 1 of 6 TASK filter: All Activities                                                                       |

| ID              | k Community, 2001 Ashby Ave - Construction Schedule Activity Name | Original   | Stort    | Finish   | Total Float            | 2022                               |                                                 | 2023                        | Data Date: 1<br>2024 |
|-----------------|-------------------------------------------------------------------|------------|----------|----------|------------------------|------------------------------------|-------------------------------------------------|-----------------------------|----------------------|
| ID.             | Activity Name                                                     | Duration   | Start    | FILIST   | IULAI FIUAL            |                                    | ıl Aug Sep Oct Nov Dec Jan Feb Mar Apr May J    |                             |                      |
| SP-1010         | Nibbi Review                                                      | 2d         | 1/27/22  | 1/28/22  | 479d                   | 🖣 Nibbi Review                     |                                                 |                             |                      |
| SP-1020         | A&E Review and Approve                                            | 10d        | 1/31/22  | 2/11/22  | 479d                   | A&E Review and Approve             |                                                 |                             |                      |
| SP-1030         | Submittal Approved                                                | Od         |          | 2/11/22  | 479d                   | Submittal Approved                 |                                                 |                             |                      |
| Procurement     |                                                                   | 20d        | 2/14/22  | 3/14/22  | 479d                   | 3/14/22, Procuremen                | t i i i i i i i i i i i i i i i i i i i         |                             |                      |
| SP-1040         | Fab and Deliver - #####                                           | 20d        | 2/14/22  | 3/14/22  | 479d                   | Pab and Deliver - #####            | #                                               |                             |                      |
| nstruction      |                                                                   | 428d       | 2/7/22   | 10/25/23 | 66d                    |                                    |                                                 |                             | Construction         |
| molition & Si   | te Prep                                                           | 4d         | 2/7/22   | 2/10/22  | 13d                    | 🖤 2/10/22, Demolition & Site P     | Prep                                            |                             |                      |
| N-1000          | Mobilization                                                      | 4d         | 2/7/22   | 2/10/22  | Od                     | Mobilization                       |                                                 |                             |                      |
| N-1010          | Install SWPPP                                                     | 3d         | 2/8/22   | 2/10/22  | 13d                    | Mobilization                       |                                                 |                             |                      |
| N-1020          | Install Jobsite Trailer                                           | 3d         | 2/8/22   | 2/10/22  | 13d                    | + Install Jobsite Trailer          |                                                 |                             |                      |
| N-1030          | Install Site Fencing / Barricades                                 | 3d         | 2/8/22   | 2/10/22  | Od                     | 📕 Install Site Fencing / Barricade | es                                              |                             |                      |
| N-1050          | Utility Location / Subtronic                                      | 3d         | 2/8/22   | 2/10/22  | Od                     | Utility Location / Subtronic       |                                                 |                             |                      |
| bstructure      |                                                                   | 98d        | 2/11/22  | 7/5/22   | Od                     | <b>V</b>                           | 7/5/22, Substructure                            |                             |                      |
| N-1380          | Abatement                                                         | 3d         | 2/11/22  | 2/15/22  | Od                     | Abatement                          |                                                 |                             |                      |
| N-1060          | Demo (E) Site                                                     | 10d        | 2/16/22  | 3/3/22   | Od                     | Demo (E) Site                      |                                                 |                             |                      |
| N-1620          | Backfill (E) Basement                                             | 5d         | 2/16/22  | 2/24/22  | Od                     | Backfill (E) Basement              |                                                 |                             |                      |
| N-1630          | Install Pad for Dewatering Equipment                              | 3d         | 3/4/22   | 3/8/22   | Od                     | Install Pad for Dewaterir          | ngEquipment                                     |                             |                      |
| N-1600          | Setup Dewatering after Excavation                                 | 4d         | 3/9/22   | 3/14/22  | Od                     | 🗳 Setup Dewatering afte            | er Excavațion                                   |                             |                      |
| N-1610          | Dewatering (Pending Design)                                       | 57d        | 3/15/22  | 6/3/22   | Od                     | 🔸 🔜 🔤 🔤 🔤 🔤 🔤                      | ering (Pending Design)                          |                             |                      |
| N-1640          | Setup Wet Soil Processing Area                                    | 3d         | 3/15/22  | 3/17/22  | 0d                     | Setup Wet Soil Proces              | ssing Area                                      |                             |                      |
| N-1660          | Destroy (E) Monitoring Wells                                      | 3d         | 3/18/22  | 3/22/22  | 0d                     | 🖵 Destroy (E) Monitorir            | ng Wells                                        |                             |                      |
| N-1090          | Shore / Excavate Soil Contamination Pit #1 (Pending Design)       | 15d        | 3/23/22  | 4/12/22  | 0d                     | Shore / Excavate                   | Sdil Contamination Pit #1 Pending Design)       |                             |                      |
| N-1240          | Shore / Excavate Soil Contamination Pit #2 (Pending Design)       | 15d        | 4/13/22  | 5/3/22   | Od                     | 두 🔜 🚽 høre 🖌 Excav                 | vate Soil Contamination Pit #2 (Pending Design) |                             |                      |
| N-1070          | Rough Grade Site / Off Haul Contaminated Soil                     | 10d        | 5/4/22   | 5/17/22  | 0d                     | Rough Gra                          | ade Site / Off Haul Contamnated Soil            |                             |                      |
| N-1080          | Underground Utilities                                             | 20d        | 5/18/22  | 6/16/22  | 10d                    | - Und                              | lerground Utilities                             |                             |                      |
| N-1650          | Install Ninyo & Moore Wells                                       | 4d         | 5/18/22  | 5/23/22  | 0d                     | Instal Nr                          | nyo & Moore Wells                               |                             |                      |
| N-1590          | Structural Excavation                                             | 7d         | 5/24/22  | 6/3/22   | 0d                     |                                    | ural Excavation                                 |                             |                      |
| N-1150          | Install VIMS                                                      | 19d        | 6/6/22   | 6/30/22  | 0d                     | <b>Ģ</b>                           | nstall VIMS                                     |                             |                      |
| N-1170          | Smoke Test VIMS                                                   | 3d         | 6/30/22  | 7/5/22   | 0d                     |                                    | Smoke Test VII/IS                               |                             |                      |
| tilities        |                                                                   | 40d        | 4/17/23  | 6/13/23  | Od                     |                                    |                                                 | 6/13/23, Utilities          |                      |
| N-1310          | Additional Trenching for PG&E                                     | 10d        | 4/17/23  | 4/28/23  | 0d                     |                                    | Addát                                           | onal Trenching for PG&E     |                      |
| N-1270          | Joint Trench                                                      | 30d        | 5/1/23   | 6/13/23  | Od                     |                                    |                                                 | Joint Trench                |                      |
| ructural Conc   | rete                                                              | 94d        | 7/6/22   | 11/16/22 | 298d                   | -                                  | ■ 1/16/22, Structural Concrete                  |                             |                      |
| levator & Stack | ker Pits                                                          | 15d        | 7/6/22   | 7/26/22  | 0d                     |                                    | ▼ 7/26/22, Elevator & Stacker Pits              |                             |                      |
| SC-1000         | Shoring, Structural Excavation, & VIMS Complete                   | Od         | 7/6/22   |          | 0d                     |                                    | Shoring, Structural Excavation, & VIMS Complete |                             |                      |
| SC-1010         | Pour Rat Slabs                                                    | 1d         | 7/6/22   | 7/6/22   | 4d                     |                                    | Pojur Rat; Slabs;                               |                             |                      |
| SC-1020         | Waterproof Pits                                                   | 5d         | 7/6/22   | 7/12/22  | 0d                     |                                    | •Waterpropf Pits                                |                             |                      |
| 5C-1030         | Slab & Wall Reinforcing                                           | 5d         | 7/13/22  | 7/19/22  | 0d                     |                                    | Slab & Wall Reinforcing                         |                             |                      |
| 5C-1040         | Pour Slab                                                         | 1d         | 7/20/22  | 7/20/22  | 0d                     |                                    |                                                 |                             |                      |
| SC-1050         | Complete Wall Reinforcing                                         | 2d         | 7/21/22  | 7/22/22  | Od                     |                                    | Complete Wall Reinfording                       |                             |                      |
| SC-1060         | Set Shotcrete Wires                                               | 1d         | 7/25/22  | 7/25/22  | 0d                     |                                    | J Set Shotcrete Wires                           |                             |                      |
| SC-1070         | Shoot Walls                                                       | 1d         | 7/26/22  | 7/26/22  | 0d                     |                                    | Shoot Walls                                     |                             |                      |
| at Foundation   |                                                                   | 25d        | 7/27/22  | 8/30/22  | 0d                     |                                    | * \$/30/22 Mat Foundation                       |                             |                      |
| SC-1080         | Layout                                                            | 1d         | 7/27/22  | 7/27/22  | Od                     |                                    | Layout                                          |                             |                      |
| SC-1090         | Edge Form                                                         | 5d         | 7/28/22  | 8/3/22   | Od                     |                                    | Edge Form                                       |                             |                      |
| SC-1100         | Bottom Mat Reinforcing                                            | 6d         | 8/4/22   | 8/11/22  | Od                     |                                    | Bottom Mat Reinforcing                          |                             |                      |
| SC-1110         | In-Slab MEPS                                                      | 5d         | 8/12/22  | 8/18/22  | 0d                     |                                    | In-Slab MEPS                                    |                             |                      |
| SC-1120         | Top Mat Reinforcing & Dowels                                      | 7d         | 8/19/22  | 8/29/22  | Od                     |                                    | top Mat Reinforcing & Dowels                    |                             |                      |
| SC-1130         | Inspections                                                       | 1d         | 8/29/22  | 8/29/22  | Od                     |                                    | - hspections                                    |                             |                      |
|                 |                                                                   |            |          |          |                        |                                    |                                                 |                             |                      |
|                 | Remaining Level of Actual Level of Effor                          | Effort Act | ual Work |          | <b>Dritical Remain</b> | ng Work Summary                    | Page 2 of 6                                     | TASK filter: All Activities |                      |