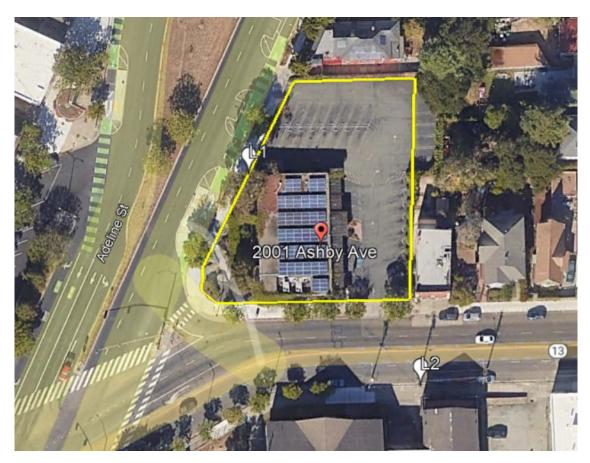

# **Maudelle Miller Shirek Community**

Berkeley, California

The Maudelle Miller Shirek Community Housing development will provide 87 affordable housing apartments for large families and households with special needs, in an amenity- and transit-rich location.