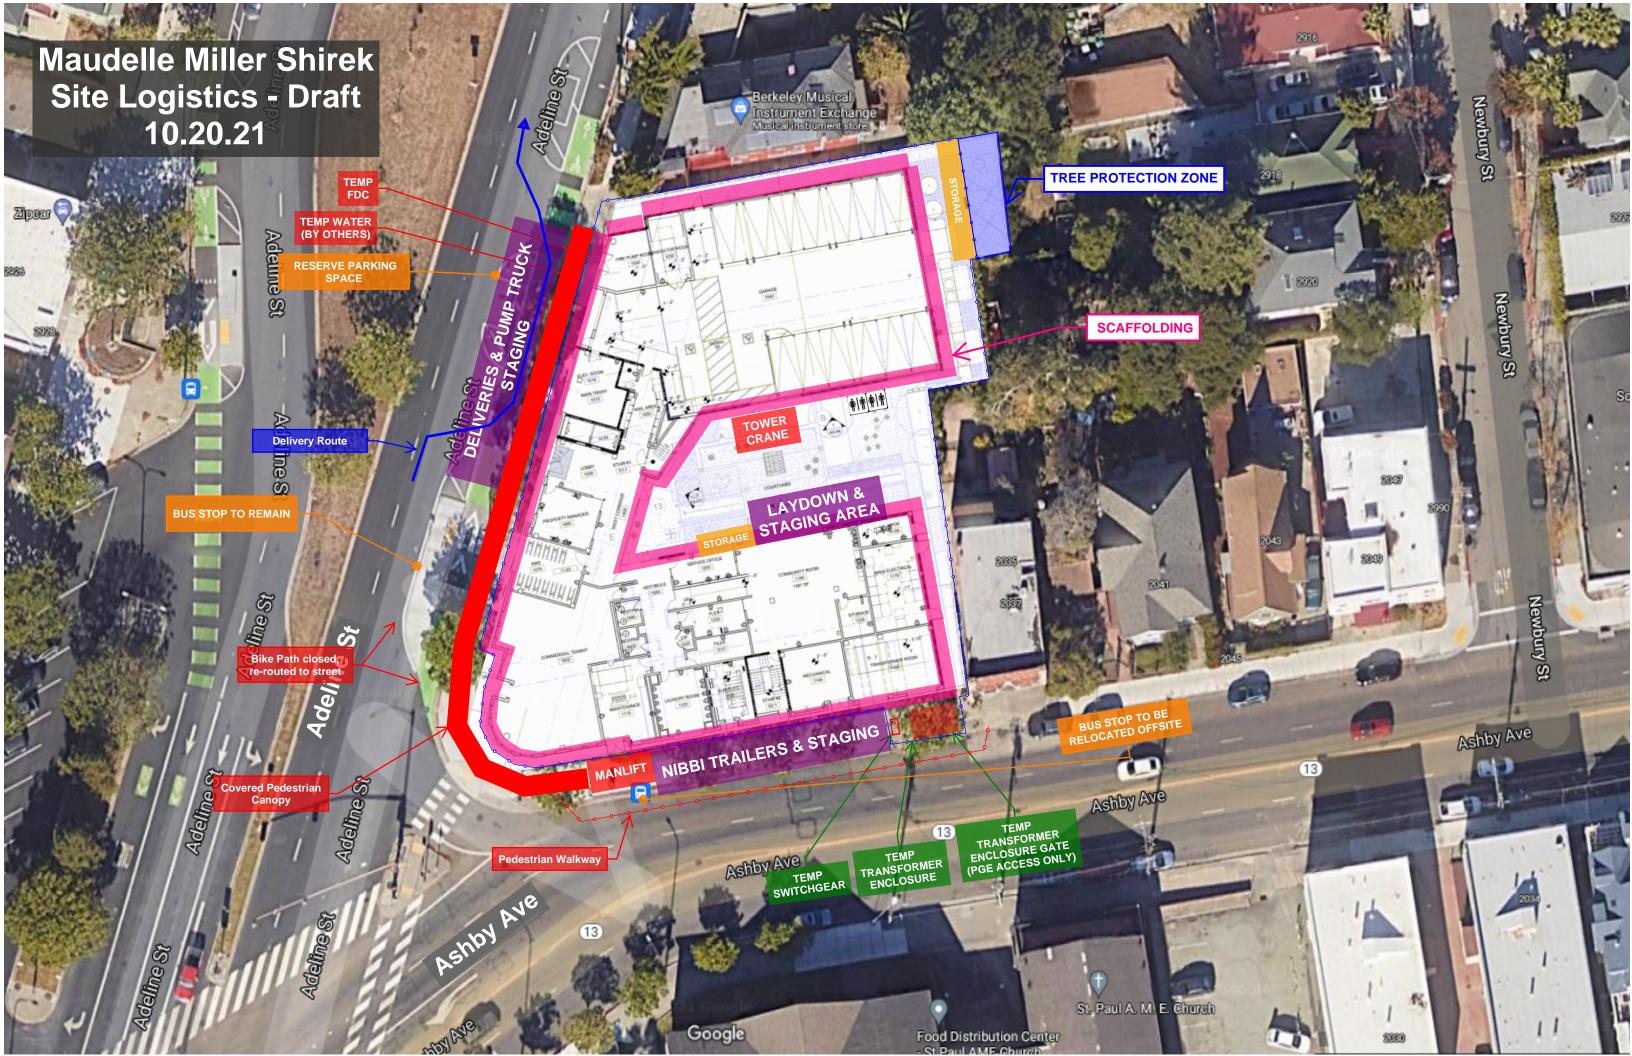

# **Maudelle Miller Shirek Community**

Berkeley, California

The Maudelle Miller Shirek Community Housing development will provide 87 affordable housing apartments for large families and households with special needs, in an amenity- and transit-rich location.

## Contact

For questions or inquires, please contact the Nibbi project team using the info provided below:

E | <u>maudellemillershirek@nibbi.com</u>

P | 415.863.1820

NIBBI BROTHERS GENERAL CONTRACTORS 1000 Brannan St, Suite 102 San Francisco, CA 94103 License #757362