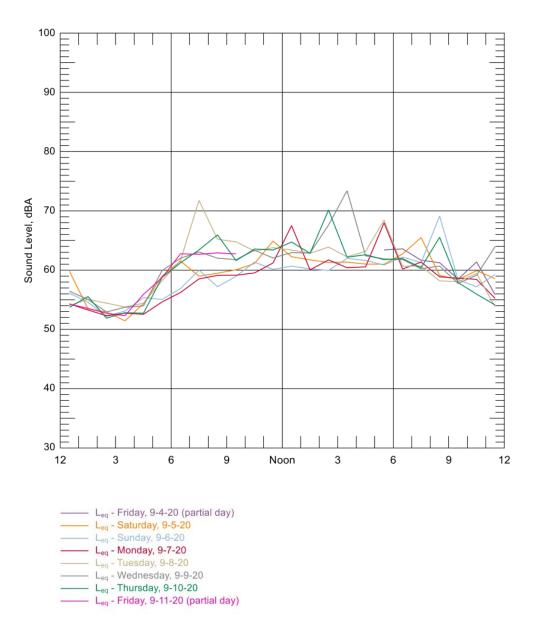

65                                              |

#### Table 2: Range of Existing Noise Environment During Construction Hours

As shown, the existing noise levels exceed the maximum allowable receiving noise level standards at the neighboring properties for long-term construction with stationary equipment. Therefore, the criteria should be increased to the existing ambient noise levels (e.g., 74 dBA and 75 dBA) at each location, per

<sup>1</sup> L<sub>eq</sub> – The equivalent steady-state A-weighted sound level that, in a stated period of time, would contain the same acoustic energy as the time-varying sound level during the same period.



Section 13.40.050. See **Figures 2 and 3** for graphical representations<sup>2</sup> of their measured noise levels during the measurement period.





\*Data provided by Wilson Ihrig, 6 April 2021

<sup>2</sup> Data and graphics from "Maudelle Mixed-Use Development, CCR Title 24 Noise Study Report" by Wilson Ihrig, 6 April 2021





#### Figure 3: Measured Hourly Noise Levels (dBA) at Ashby Avenue (L2)

\*Data provided by Wilson Ihrig, 6 April 2021

## 3.0 CONSTRUCTION NOISE ANALYSIS

## 3.1 Phases of Construction

We understand that the construction will be completed in five main phases across 24 months with multiple activities in each phase. The detailed construction schedule is included in **Appendix A**. The site logistics plan is included in **Appendix B**.



A general description of the phases and potential tools and activities that might happen during construction is listed below. This does not constitute a comprehensive list