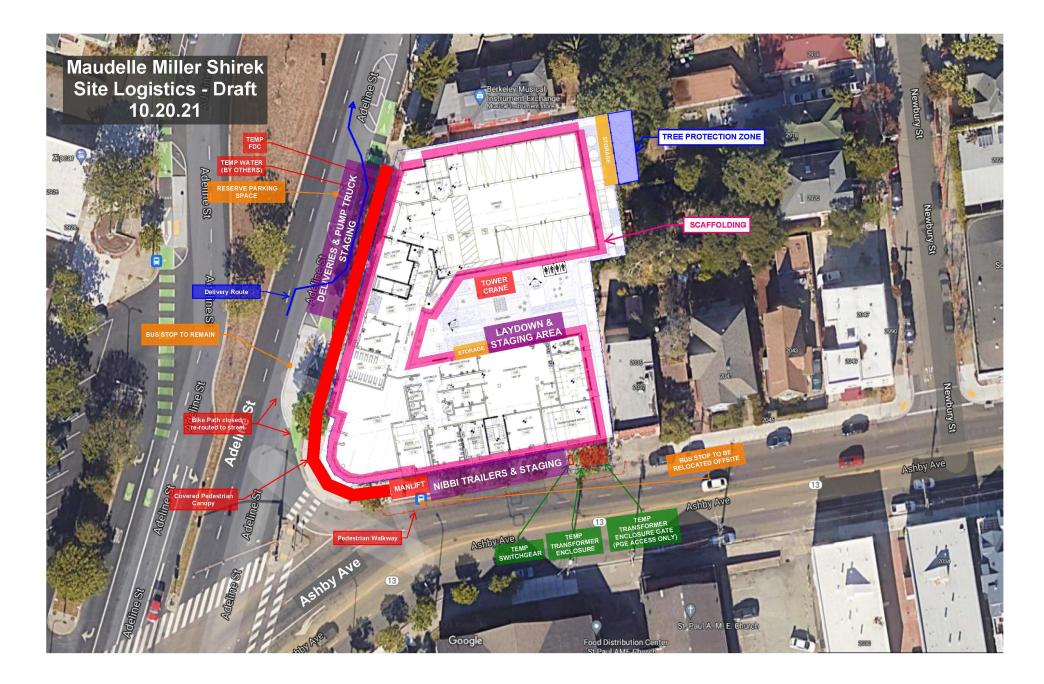

# **Maudelle Miller Shirek Community**

Berkeley, California

The Maudelle Miller Shirek Community Housing development will provide 87 affordable housing apartments for large families and households with special needs, in an amenity- and transit-rich location.