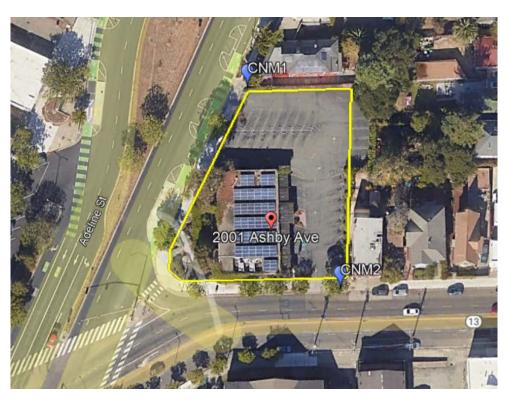

| :y ID                       | k Community, 2001 Ashby Ave - Construction Schedule Activity Name |            | Start                  | Finish                 | Total Float    | <u>2022</u> 2023 2024                                                                                                          |
|-----------------------------|-------------------------------------------------------------------|------------|------------------------|------------------------|----------------|--------------------------------------------------------------------------------------------------------------------------------|
|                             |                                                                   | Duration   |                        |                        |                | Jan Feb Mar Apr May Jun Jul Aug Sep Oct Nov Dec Jan Feb Mar Apr May Jun Jul Aug Sep Oct Nov Dec Jan Feb Mar Apr<br>2/5/24 Maud |
|                             | er Shirek Community, 2001 Ashby Ave - Construction Sc             | 898d       | 11/2/20 A              | 2/5/24                 | Od             |                                                                                                                                |
| Project Admi                | nistration                                                        | 898d       | 11/2/20 A              | 2/5/24                 | Od             | ▼ 2/5/24, Proje                                                                                                                |
| Milestones                  |                                                                   | 504d       | 2/7/22                 | 2/5/24                 | Od             | ▼ 2/5/24, Milest                                                                                                               |
| MI-1010                     | NTP                                                               | 0d         | 2/7/22*                |                        | 0d             |                                                                                                                                |
| MI-1040                     | Owner to Provide Permanent Power                                  | Od         |                        | 8/10/23                | 0d             | ← Owner to Provide Permanent Power                                                                                             |
| MI-1020                     | Substantial Completion / TCO                                      | 0d         |                        | 1/5/24                 | 0d             | stantial Compet                                                                                                                |
| MI-1030                     | Final Completion                                                  | 0d         |                        | 2/5/24                 | 0d             | Final complet                                                                                                                  |
| Project Summa               |                                                                   |            | 2/7/22                 | 1/5/24                 | 20d            | Construction Durat                                                                                                             |
| PS-1000                     | Construction Duration                                             | 484d       | 2/7/22                 | 1/5/24                 | 0d             | Substructure to Ground Level                                                                                                   |
| PS-1010                     | Substructure to Ground Level                                      | 73d        | 5/18/22                | 8/30/22                | 0d             |                                                                                                                                |
| PS-1020                     | Structural Concrete Phase                                         | 95d        | 7/6/22                 | 11/16/22               | 305d           | Structural concrete Phase                                                                                                      |
| PS-1070                     | Framing Duration                                                  |            | 11/10/22               | 4/6/23                 | 0d             | ▶ <mark> </mark> 1 · · · · · · · · · · · · · · · · · ·                                                                         |
| PS-1030                     | Rough In Phase                                                    | 111d       | 12/16/22               | 5/24/23                | 0d             | Rough In Phase Interior Arises Interior Arises Interior Arises                                                                 |
| PS-1050                     | Interior Finishes                                                 |            | 4/7/23                 | 10/25/23               | 0d             | return interior missies                                                                                                        |
| PS-1040                     | Elevator Installation                                             | 62d        | 6/6/23                 | 8/31/23                | b0             | Clóse Out Phase                                                                                                                |
| PS-1060<br>Pre-Construction | Close Out Phase                                                   |            | 11/3/23                | 1/5/24<br>3/14/22      | 20d            | 3/14/22, Pre-Construction                                                                                                      |
|                             | n                                                                 |            | 11/2/20 A              |                        | 470d           |                                                                                                                                |
| Design<br>DD-1010           | 50% DD Documents                                                  |            | 11/2/20 A              | 9/17/21 A              |                |                                                                                                                                |
| DD-1010<br>DD-1000          |                                                                   | 60d<br>80d | 11/2/20 A              | 12/1/20 A              |                |                                                                                                                                |
|                             | 100% Design Development Phase                                     |            | 12/2/20 A              | 1/25/21 A              |                | ┋╌╢┊╌╌┊╌╌┊╌╴┊╌╴┊╌╴┊╌╴┊╌╴┊╌╴┊╌╴╞╌╴┊╌╴╞╌╴┊╴╴┊╴╴┊╴╴╞╌╴╞╌╴╞╌╴╴╞╴╴╴                                                                 |
| CD-1020<br>CD-1000          | 25% Construction Documents                                        | 65d<br>15d | 1/26/21 A              | 3/22/21 A<br>7/14/21 A |                |                                                                                                                                |
| CD-1000<br>CD-1030          | 75% Construction Documents<br>95% Cnstruction Documents - Bid Set |            | 3/23/21 A<br>7/15/21 A | 9/17/21 A              |                | Pocuments + Bid Set                                                                                                            |
| Permitting                  | 95% Child action Documents - Bid Set                              |            | 12/1/21 A              | 3/3/22                 | 13d            | 2/2/22 Parmitting                                                                                                              |
| PER-1000                    | SWPPP Permit                                                      | 30d        | 12/1/21 A              | 1/28/22                | 5d             | T SUPP Permit                                                                                                                  |
| PER-1000                    | Civil Permit                                                      | 30d        | 12/1/21 A              | 1/28/22                | 5d             | Civil Permit                                                                                                                   |
| PER-1010                    | Structural Permit                                                 | 30d        | 12/1/21 A              | 1/28/22                | 5d             | Structural Permit                                                                                                              |
| PER-1030                    | Encroachment Permit                                               | 30d        | 12/1/21 A              | 1/28/22                | 5d             |                                                                                                                                |
| PER-1040                    | Building Permit                                                   | 30d        | 12/1/21 A              | 1/28/22                | 5d             |                                                                                                                                |
| PER-1050                    | Release Shoring Design & Per mit                                  | 30d        | 1/19/22                | 3/3/22                 | 13d            | Release Shoring Design & Permit                                                                                                |
| Estimating                  | herease shoring beagned to the                                    |            | 9/17/21 A              | 3/2/22                 | 478d           | 3/2/22, Estimating                                                                                                             |
| Bid & Award                 |                                                                   | 119d       | 9/17/21 A              | 3/2/22                 | 478d           |                                                                                                                                |
| BID-1000                    | Issue Bid Set                                                     | 0d         |                        | 9/17/21 A              |                |                                                                                                                                |
| BID-1010                    | GMP Bid Period                                                    | 25d        | 9/20/21 A              | 10/25/21 A             |                |                                                                                                                                |
| BID-1020                    | Subcontractor Vetting                                             | 25d        | 10/26/21 A             | 12/3/21 A              |                | icontractor/Vetting                                                                                                            |
| BID-1035                    | VE / Negtiate Contract                                            | 27d        | 12/1/21 A              | 1/19/22                | 7d             | VE/Negtiate Confract                                                                                                           |
| BID-1030                    | Present GMP                                                       | 1d         | 12/6/21 A              | 12/6/21 A              |                | see tGMP                                                                                                                       |
| BID-1060                    | GMP Due                                                           | 0d         |                        | 12/6/21 A              |                |                                                                                                                                |
| BID-1080                    | Alameda County - Environmental Mitigaton Requirement              | 0d         |                        | 12/9/21 A              |                | ane ba County - Environmental Mittgaton;Requirement                                                                            |
| BID-1090                    | Nibbi to Price Environmental Mitigation Requirement               | 10d        | 12/14/21 A             | 1/14/22 A              |                | Nibbi töjPrice Envirjonmental Mittigation Requirement                                                                          |
| BID-1040                    | GMP Approval                                                      | 0d         |                        | 1/19/22                | 13d            | Bivit Approval                                                                                                                 |
| BID-1050                    | Award Subcontracts                                                | 20d        | 1/19/22                | 2/15/22                | 479d           | Ajvard Subcipintracits                                                                                                         |
| BID-1055                    | Draft / Execute Subcontracts                                      | 30d        | 1/19/22                | 3/2/22                 | 487d           | Draft / Execute/Subcontracts                                                                                                   |
| BID-1065                    | Sign Owner Contract                                               | 1d         | 1/20/22                | 1/20/22                | 7d             | Sign Owner Contract                                                                                                            |
| BID-1075                    | Conform Set                                                       | 20d        | 1/28/22                | 2/25/22                | 490d           | Gonform Set                                                                                                                    |
| BID-1070                    | Construction Start                                                | 0d         | 2/1/22*                |                        | 0d             | Construction Start                                                                                                             |
| Submittals and              | Procurement                                                       | 37d        | 1/20/22                | 3/14/22                | 479d           | y                                                                                                                              |
| Submittals                  |                                                                   |            | 1/20/22                | 2/11/22                | 479d           |                                                                                                                                |
| SP-1000                     | Generate Submittal - #####                                        | 5d         | 1/20/22                | 1/26/22                | 479d           | GenerateSubmittal-#####                                                                                                        |
|                             |                                                                   |            |                        |                        |                |                                                                                                                                |
|                             | Remaining Level of Effort                                         | Actu       | ual Work               | Cr                     | rıtıcal Remaiı | ing Work Summary Page 1 of 6 TASK filter: All Activities                                                                       |

| ID              | k Community, 2001 Ashby Ave - Construction Schedule Activity Name | Original   | Stort    | Finish   | Total Float            | 2022                               |                                                 | 2023                        | Data Date: 1<br>2024 |
|-----------------|-------------------------------------------------------------------|------------|----------|----------|------------------------|------------------------------------|-------------------------------------------------|-----------------------------|----------------------|
| ID.             | Activity Name                                                     | Duration   | Start    | FILIST   | IULAI FIUAL            |                                    | ıl Aug Sep Oct Nov Dec Jan Feb Mar Apr May J    |                             |                      |
| SP-1010         | Nibbi Review                                                      | 2d         | 1/27/22  | 1/28/22  | 479d                   | 🖣 Nibbi Review                     |                                                 |                             |                      |
| SP-1020         | A&E Review and Approve                                            | 10d        | 1/31/22  | 2/11/22  | 479d                   | A&E Review and Approve             |                                                 |                             |                      |
| SP-1030         | Submittal Approved                                                | Od         |          | 2/11/22  | 479d                   | Submittal Approved                 |                                                 |                             |                      |
| Procurement     |                                                                   | 20d        | 2/14/22  | 3/14/22  | 479d                   | 3/14/22, Procuremen                | t i i i i i i i i i i i i i i i i i i i         |                             |                      |
| SP-1040         | Fab and Deliver - #####                                           | 20d        | 2/14/22  | 3/14/22  | 479d                   | Pab and Deliver - #####            | #                                               |                             |                      |
| nstruction      |                                                                   | 428d       | 2/7/22   | 10/25/23 | 66d                    |                                    |                                                 |                             | Construction         |
| molition & Si   | te Prep                                                           | 4d         | 2/7/22   | 2/10/22  | 13d                    | 🖤 2/10/22, Demolition & Site P     | Prep                                            |                             |                      |
| N-1000          | Mobilization                                                      | 4d         | 2/7/22   | 2/10/22  | Od                     | Mobilization                       |                                                 |                             |                      |
| N-1010          | Install SWPPP                                                     | 3d         | 2/8/22   | 2/10/22  | 13d                    | Mobilization                       |                                                 |                             |                      |
| N-1020          | Install Jobsite Trailer                                           | 3d         | 2/8/22   | 2/10/22  | 13d                    | + Install Jobsite Trailer          |                                                 |                             |                      |
| N-1030          | Install Site Fencing / Barricades                                 | 3d         | 2/8/22   | 2/10/22  | Od                     | 📕 Install Site Fencing / Barricade | es                                              |                             |                      |
| N-1050          | Utility Location / Subtronic                                      | 3d         | 2/8/22   | 2/10/22  | Od                     | Utility Location / Subtronic       |                                                 |                             |                      |
| bstructure      |                                                                   | 98d        | 2/11/22  | 7/5/22   | Od                     | <b>V</b>                           | 7/5/22, Substructure                            |                             |                      |
| N-1380          | Abatement                                                         | 3d         | 2/11/22  | 2/15/22  | Od                     | Abatement                          |                                                 |                             |                      |
| N-1060          | Demo (E) Site                                                     | 10d        | 2/16/22  | 3/3/22   | Od                     | Demo (E) Site                      |                                                 |                             |                      |
| N-1620          | Backfill (E) Basement                                             | 5d         | 2/16/22  | 2/24/22  | Od                     | Backfill (E) Basement              |                                                 |                             |                      |
| N-1630          | Install Pad for Dewatering Equipment                              | 3d         | 3/4/22   | 3/8/22   | Od                     | Install Pad for Dewaterir          | ngEquipment                                     |                             |                      |
| N-1600          | Setup Dewatering after Excavation                                 | 4d         | 3/9/22   | 3/14/22  | Od                     | 🗳 Setup Dewatering afte            | er Excavațion                                   |                             |                      |
| N-1610          | Dewatering (Pending Design)                                       | 57d        | 3/15/22  | 6/3/22   | Od                     | 🔸 🔜 🔤 🔤 🔤 🔤 🔤                      | ering (Pending Design)                          |                             |                      |
| N-1640          | Setup Wet Soil Processing Area                                    | 3d         | 3/15/22  | 3/17/22  | 0d                     | Setup Wet Soil Proces              | ssing Area                                      |                             |                      |
| N-1660          | Destroy (E) Monitoring Wells                                      | 3d         | 3/18/22  | 3/22/22  | 0d                     | 🖵 Destroy (E) Monitorir            | ng Wells                                        |                             |                      |
| N-1090          | Shore / Excavate Soil Contamination Pit #1 (Pending Design)       | 15d        | 3/23/22  | 4/12/22  | 0d                     | Shore / Excavate                   | Sdil Contamination Pit #1 Pending Design)       |                             |                      |
| N-1240          | Shore / Excavate Soil Contamination Pit #2 (Pending Design)       | 15d        | 4/13/22  | 5/3/22   | Od                     | 두 🔜 🚽 høre 🖌 Excav                 | vate Soil Contamination Pit #2 (Pending Design) |                             |                      |
| N-1070          | Rough Grade Site / Off Haul Contaminated Soil                     | 10d        | 5/4/22   | 5/17/22  | 0d                     | Rough Gra                          | ade Site / Off Haul Contamnated Soil            |                             |                      |
| N-1080          | Underground Utilities                                             | 20d        | 5/18/22  | 6/16/22  | 10d                    | - Und                              | lerground Utilities                             |                             |                      |
| N-1650          | Install Ninyo & Moore Wells                                       | 4d         | 5/18/22  | 5/23/22  | 0d                     | Instal Nr                          | nyo & Moore Wells                               |                             |                      |
| N-1590          | Structural Excavation                                             | 7d         | 5/24/22  | 6/3/22   | 0d                     |                                    | ural Excavation                                 |                             |                      |
| N-1150          | Install VIMS                                                      | 19d        | 6/6/22   | 6/30/22  | 0d                     | <b>Ģ</b>                           | nstall VIMS                                     |                             |                      |
| N-1170          | Smoke Test VIMS                                                   | 3d         | 6/30/22  | 7/5/22   | 0d                     |                                    | Smoke Test VII/IS                               |                             |                      |
| tilities        |                                                                   | 40d        | 4/17/23  | 6/13/23  | Od                     |                                    |                                                 | 6/13/23, Utilities          |                      |
| N-1310          | Additional Trenching for PG&E                                     | 10d        | 4/17/23  | 4/28/23  | 0d                     |                                    | Addát                                           | onal Trenching for PG&E     |                      |
| N-1270          | Joint Trench                                                      | 30d        | 5/1/23   | 6/13/23  | Od                     |                                    |                                                 | Joint Trench                |                      |
| ructural Conc   | rete                                                              | 94d        | 7/6/22   | 11/16/22 | 298d                   | -                                  | ■ 1/16/22, Structural Concrete                  |                             |                      |
| levator & Stack | ker Pits                                                          | 15d        | 7/6/22   | 7/26/22  | 0d                     |                                    | ▼ 7/26/22, Elevator & Stacker Pits              |                             |                      |
| SC-1000         | Shoring, Structural Excavation, & VIMS Complete                   | Od         | 7/6/22   |          | 0d                     |                                    | Shoring, Structural Excavation, & VIMS Complete |                             |                      |
| SC-1010         | Pour Rat Slabs                                                    | 1d         | 7/6/22   | 7/6/22   | 4d                     |                                    | Pojur Rat; Slabs;                               |                             |                      |
| SC-1020         | Waterproof Pits                                                   | 5d         | 7/6/22   | 7/12/22  | 0d                     |                                    | •Waterpropf Pits                                |                             |                      |
| 5C-1030         | Slab & Wall Reinforcing                                           | 5d         | 7/13/22  | 7/19/22  | 0d                     |                                    | Slab & Wall Reinforcing                         |                             |                      |
| 5C-1040         | Pour Slab                                                         | 1d         | 7/20/22  | 7/20/22  | 0d                     |                                    |                                                 |                             |                      |
| SC-1050         | Complete Wall Reinforcing                                         | 2d         | 7/21/22  | 7/22/22  | Od                     |                                    | Complete Wall Reinfording                       |                             |                      |
| SC-1060         | Set Shotcrete Wires                                               | 1d         | 7/25/22  | 7/25/22  | 0d                     |                                    | J Set Shotcrete Wires                           |                             |                      |
| SC-1070         | Shoot Walls                                                       | 1d         | 7/26/22  | 7/26/22  | 0d                     |                                    | Shoot Walls                                     |                             |                      |
| at Foundation   |                                                                   | 25d        | 7/27/22  | 8/30/22  | 0d                     |                                    | * \$/30/22 Mat Foundation                       |                             |                      |
| SC-1080         | Layout                                                            | 1d         | 7/27/22  | 7/27/22  | Od                     |                                    | Layout                                          |                             |                      |
| SC-1090         | Edge Form                                                         | 5d         | 7/28/22  | 8/3/22   | Od                     |                                    | Edge Form                                       |                             |                      |
| SC-1100         | Bottom Mat Reinforcing                                            | 6d         | 8/4/22   | 8/11/22  | Od                     |                                    | Bottom Mat Reinforcing                          |                             |                      |
| SC-1110         | In-Slab MEPS                                                      | 5d         | 8/12/22  | 8/18/22  | 0d                     |                                    | In-Slab MEPS                                    |                             |                      |
| SC-1120         | Top Mat Reinforcing & Dowels                                      | 7d         | 8/19/22  | 8/29/22  | Od                     |                                    | top Mat Reinforcing & Dowels                    |                             |                      |
| SC-1130         | Inspections                                                       | 1d         | 8/29/22  | 8/29/22  | Od                     |                                    | - hspections                                    |                             |                      |
|                 |                                                                   |            |          |          |                        |                                    |                                                 |                             |                      |
|                 | Remaining Level of Actual Level of Effor                          | Effort Act | ual Work |          | <b>Dritical Remain</b> | ng Work Summary                    | Page 2 of 6                                     | TASK filter: All Activities |                      |